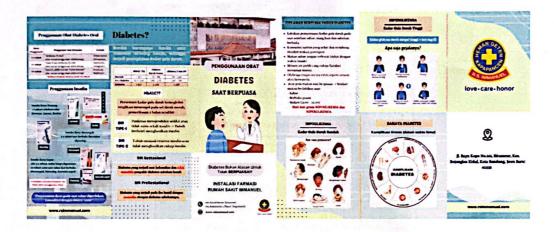

-|--|--|--|
| No | Input Data | Melakukan penginputan data rencawa produksi sozy Jang berisi Kegiatan - Kegiatan Yang dilakukan Operator selama produksi selama seharian dan fercantum Mesin sahu, Mesin dua, Mesin tima Mesin tima Terdapat Jam dan progress pada Pencaratun rencana produksi  Membantu Memisahkan obat rejecit, Obat Jang felah diproduksi, diperiksa alpakan obat layak untuk didistributkan tika otat hacuk layak maka obat diprodukan dari Memasan Primer tika obat masih layak digunakan maka dikemas kembasi tika Obat rusak maka diprodukin Kembasi. |  |  |  |  |



apt. Marsal M. Kamil, S.Farm.

Pembimbing PT. Trifa Raya Laboratories apt. Wahyu Priyo Legowo, M.Farm.

# **LAMPIRAN**

# TUGAS KHUSUS MEMBUAT LEAFLET TIROID



# PROMOSI KESEHATAN TENTANG PENGGUNAAN OBAT DIABETES SAAT PUASA





#### **CONTOH RESEP DAN SKRINNING RESEP**



|                              | RUMAII SAKIT IMMANUEL BANDUNG<br>Ba. Kepu No. 161 Telp. 022-5201654, 5201672 Fox. 022-5224219<br>BANDUNG 40234 |                      |                            |            |                                  |                   |  |  |
|------------------------------|----------------------------------------------------------------------------------------------------------------|----------------------|----------------------------|------------|----------------------------------|-------------------|--|--|
| FM CSP B 062<br>B01-20190110 | MASI PA                                                                                                        | SI PASIEN RAWAT INAP |                            |