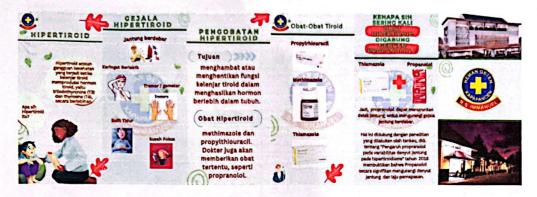

-----------------------------------------------------------------|--|--|--|--|
| No | Input Data | Melakukan penginputan data rencawa produksi sozy Jang berisi Kegiatan - Kegiatan Yang dilakukan Operator selama produksi selama seharian dan fercantum Mesin sahu, Mesin dua, Mesin tima Mesin tima Terdapat Jam dan progress pada Pencaratun rencana produksi  Membantu Memisahkan obat rejecit, Obat Jang felah diproduksi, diperiksa alpakan obat layak untuk didistributkan tika otat hacuk layak maka obat diprodukan dari Memasan Primer tika obat masih layak digunakan maka dikemas kembasi tika Obat rusak maka diprodukin Kembasi. |  |  |  |  |



apt. Marsal M. Kamil, S.Farm.

Pembimbing PT. Trifa Raya Laboratories apt. Wahyu Priyo Legowo, M.Farm.

# **LAMPIRAN**

# TUGAS KHUSUS MEMBUAT LEAFLET TIROID



# PROMOSI KESEHATAN TENTANG PENGGUNAAN OBAT DIABETES SAAT PUASA





#### **CONTOH RESEP DAN SKRINNING RESEP**



|                              | RUMAII SAKIT IMMANUEL BANDUNG<br>Ba. Kepu No. 161 Telp. 022-5201654, 5201672 Fox. 022-5224219<br>BANDUNG 40234 |                      |                            |            |                                  |                   |  |  |
|------------------------------|----------------------------------------------------------------------------------------------------------------|----------------------|----------------------------|------------|----------------------------------|-------------------|--|--|
| FM CSP B 062<br>B01-20190110 | MASI PA