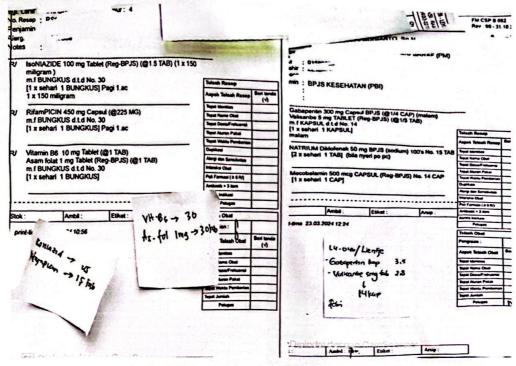

nputan data rencawa produksi sozy Jang berisi Kegiatan - Kegiatan Yang dilakukan Operator selama produksi selama seharian dan fercantum Mesin sahu, Mesin dua, Mesin tima Mesin tima Terdapat Jam dan progress pada Pencaratun rencana produksi  Membantu Memisahkan obat rejecit, Obat Jang felah diproduksi, diperiksa alpakan obat layak untuk didistributkan tika otat hacuk layak maka obat diprodukan dari Memasan Primer tika obat masih layak digunakan maka dikemas kembasi tika Obat rusak maka diprodukin Kembasi. |  |  |  |  |



apt. Marsal M. Kamil, S.Farm.

Pembimbing PT. Trifa Raya Laboratories apt. Wahyu Priyo Legowo, M.Farm.

# **LAMPIRAN**

# TUGAS KHUSUS MEMBUAT LEAFLET TIROID



# PROMOSI KESEHATAN TENTANG PENGGUNAAN OBAT DIABETES SAAT PUASA





#### **CONTOH RESEP DAN SKRINNING RESEP**



|                              | RUMAII SAKIT IMMANUEL BANDUNG<br>Ba. Kepu No. 161 Telp. 022-5201654, 5201672 Fox. 022-5224219<br>BANDUNG 40234 |                      |                            |            |                                  |                   |  |  |
|------------------------------|----------------------------------------------------------------------------------------------------------------|----------------------|----------------------------|------------|----------------------------------|-------------------|--|--|
| FM CSP B 062<br>B01-20190110 | MASI PA                                                                                                        | SI PASIEN RAWAT INAP |                            |            |                                  |